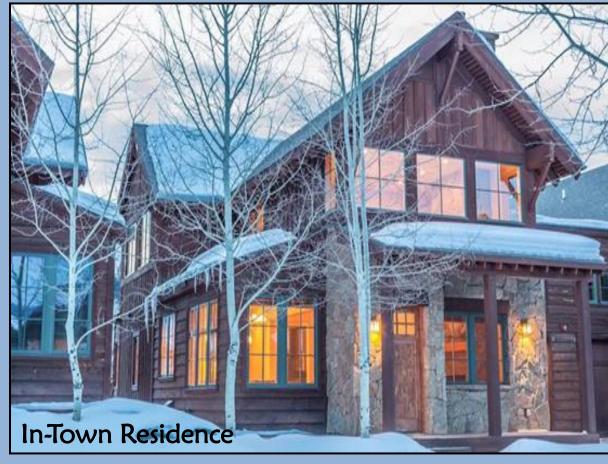

## In-Town Residence:

- Residence is a 3 bedroom, 2.5 bathroom Townhome.
- King bed in master with en suite bath and an extra long jacuzzi tub. Twin bunk beds, plus queen size bed in second bedroom, 2 twin beds in third bedroom.
- Flex room has an additional twin pull-out bed.
- Located in the heart of Big Sky Town Center, within walking distance of restaurants, stores, concerts, movies, parks, etc. Great access to hiking.
- Heated garage with ski/snowboard storage, washer/dryer.