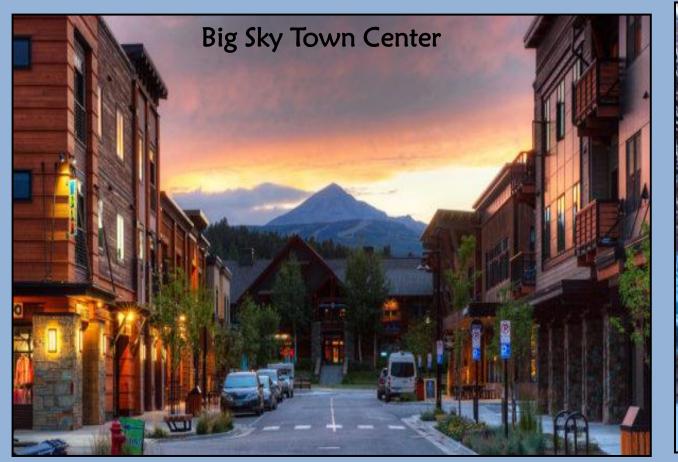

## In-Town Residence:

- Residence is a 3 bedroom, 2.5 bathroom Townhome.
- King bed in master with en suite bath and an extra long jacuzzi tub. Twin bunk beds, plus queen size bed in second bedroom, 2 twin beds in third bedroom.
- Flex room has an additional twin pull-out bed.
- Located in the heart of Big Sky Town Center, within walking distance of restaurants, stores, concerts, movies, parks, etc. Great access to hiking.
- Heated garage with ski/snowboard storage, washer/dryer.