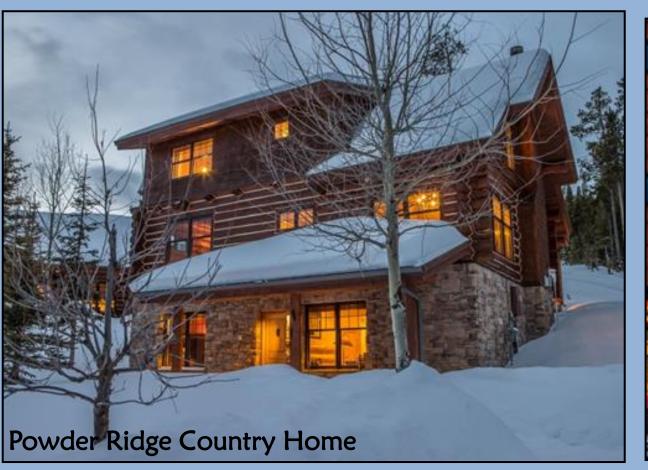

## Powder Ridge Country Home:

- Home is a 4 bedroom, 3 bathroom, three-story cabin in the peaceful Powder Ridge neighborhood.
- 2 king beds, 1 queen bed and 4<sup>th</sup> room has 2 sets of twin bunk beds.
- Hot tub, high speed internet, DirecTV, washer/dryer, fully equipped kitchen, two gas fireplaces.
- Minutes from Lake Levinsky, less than a mile from Mountain Village, close to ski access, 45 miles from West Yellowstone.