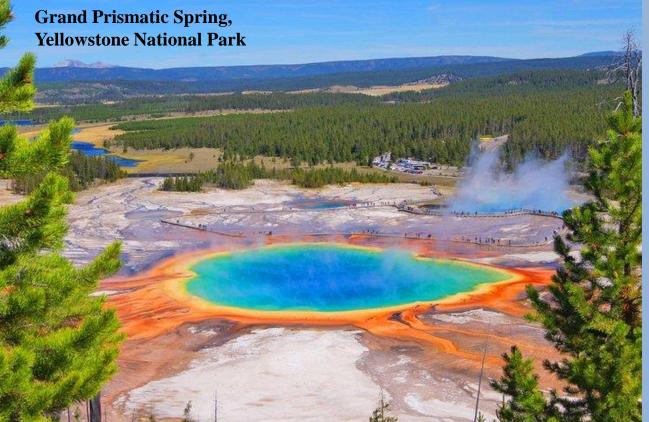

## BIG SKY MONTANA GETAWAY

FOUR NIGHT STAY FOR UP TO 8 GUESTS IN A SUMMER & WINTER WONDERLAND. BIDDER'S CHOICE – POWDER RIDGE COUNTRY HOME OR BEAUTIFUL IN-TOWN RESIDENCE.

There's a lot more to Big Sky than endless views and wide-open skies – Big Sky is an R Destination. That means you can Recreate, Relax, Rejuvenate, Reconnect, and Return home Refreshed. It is a year-round destination with the biggest skiing in America, more than 5,800 acres of skiable terrain during the winter months, and hiking, biking, rafting, fly fishing, horseback riding, rock climbing and wildlife watching opportunities in the warmer months. With activities galore and amazing accommodations, this in an experience perfect for families or just adults. And get this....Yellowstone National Park is just an hour away!